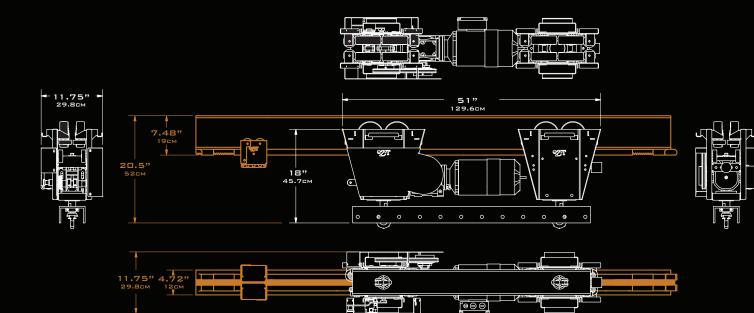

## The Ultimate Trolley – Seriously!

ez-Ho st ez-Trolley

|                  | STANDARD        | OPTIONAL               |
|------------------|-----------------|------------------------|
| Voltage          | 208VAC 60hz     | 380-420V, 480V 50/60hz |
| Nominal speed    | 3.3'/s (1m/s)   |                        |
| Load per Eye     | 2200lbs/1000kg  |                        |
| Motor Size       | 2hp/1.5kw       |                        |
| Motor Encoder    | TTL Incremental | Sin/Cos, Revolver      |
| Absolute Encoder | SSI             | Hiperface, EnDat       |
| Weight           | 2121bs/96 kg    |                        |