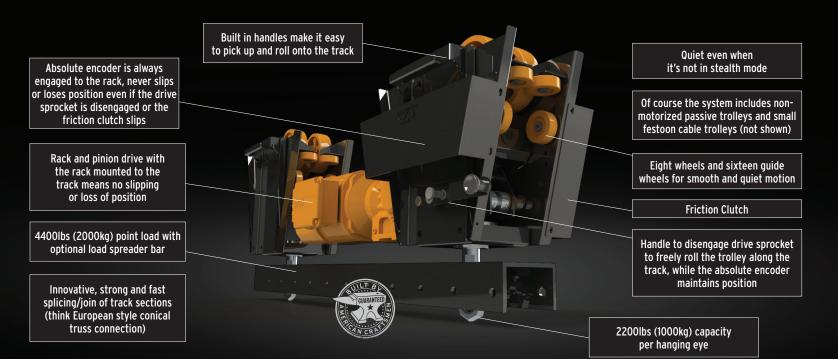

## The Ultimate Trolley – Seriously!

ez-Ho st ez-Trolley

|                  | STANDARD        | OPTIONAL               |
|------------------|-----------------|------------------------|
| Voltage          | 208VAC 60hz     | 380-420V, 480V 50/60hz |
| Nominal speed    | 3.3'/s (1m/s)   |                        |
| Load per Eye     | 2200lbs/1000kg  |                        |
| Motor Size       | 2hp/1.5kw       |                        |
| Motor Encoder    | TTL Incremental | Sin/Cos, Revolver      |
| Absolute Encoder | SSI             | Hiperface, EnDat       |
| Weight           | 2121bs/96 kg    |                        |