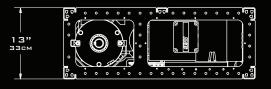

## ez-Hoist ez Rider

|               | STANDARD          | OPTIONAL                 |
|---------------|-------------------|--------------------------|
| Voltage       | 208vac            | 380-420, 480 vac 50/60hz |
| Speed         | 4'/s              |                          |
| Drum Stroke   | 100′              |                          |
| Motor Size    | 5HP               |                          |
| Rope Diameter | 1/4"              |                          |
| Motor Brake   | On Motor          | Shaft Brake for Hoisting |
| Brake Coil    | 24vdc Motor Brake | 24vdc Shaft Brake        |
| Weight        | 400lbs/182 kg     |                          |