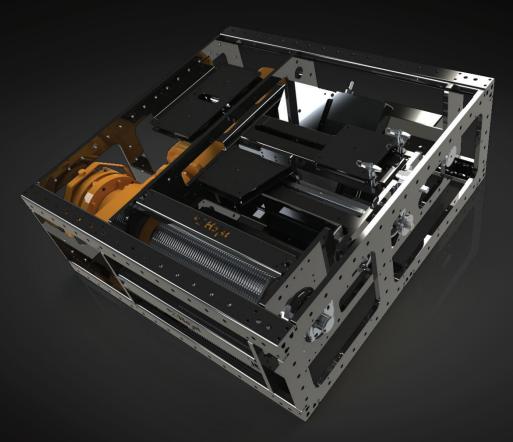

## Hit the Deck with Confidence

Zero Fleet Deck Winch

Can be used with eZ-Hoist single axis controls or Raynok control system

Zero fleet angle

Includes top of the line components from SEW, TER, Martin, Dodge, Igus, and, of course ZFX

Built in tensioner with 24" of slack take up

Compact size

Four spring mounted adjustable tension, urethane coated cable keeper rollers