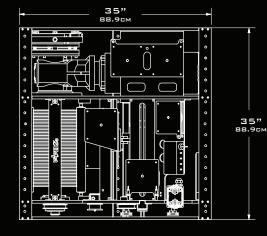

## Hit the Deck with Confidence

Zero Fleet Deck Winch

Can be used with eZ-Hoist single axis controls or Raynok control system

Zero fleet angle

Includes top of the line components from SEW, TER, Martin, Dodge, Igus, and, of course ZFX

Built in tensioner with 24" of slack take up

Compact size

Four spring mounted adjustable tension, urethane coated cable keeper rollers