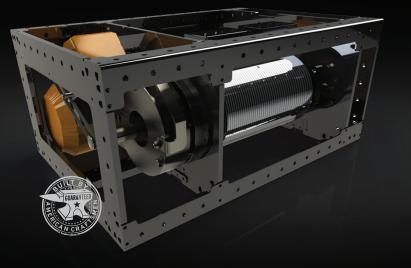

Ready to use for single line, dual line lift, or roll-on/roll-off configuration

Designed to be practical, durable, reliable, modular, easy to install and service Redundant, manually releasable brakes featuring quiet operation. Comes standard with battery powered brake release.

Can be used with eZ-Hoist single axis controls or Raynok control system. We can also provide encoders and plugs to work with ANY control system.

Made using only top of the line components from SEW, Mayr, Igus, TER, Dodge, Martin, Harting and, of course, ZFX.