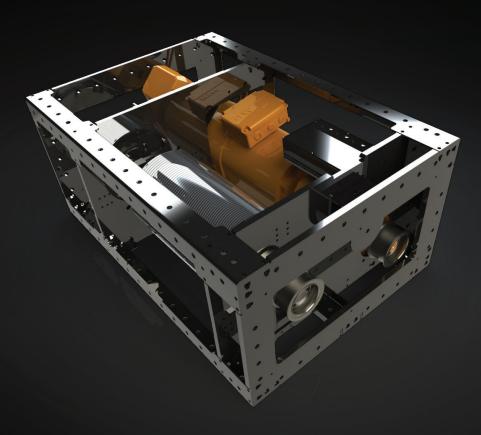

Flexible Modular Design.

The name says it all: EZ to reconfigure & designed with your Future Needs in mind. We think it's the best FN hoist around.

Fastest lead time in the industry – from raw materials to test bed in 10 hours

Ready to use for single line, dual line lift, or roll-on/roll-off configuration

Designed to be practical, durable, reliable, modular, easy to install and service Redundant, manually releasable brakes featuring quiet operation. Comes standard with battery powered brake release.

Can be used with eZ-Hoist single axis controls or Raynok control system. We can also provide encoders and plugs to work with ANY control system.

Made using only top of the line components from SEW, Mayr, Igus, TER, Dodge, Martin, Harting and, of course, ZFX.

Ergonomically placed limit switches. Indicator lights display when limits are open or closed -- no more listening for clicks! Built-in screwdriver for adjusting limits.