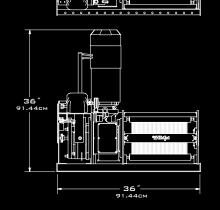

Zspot. Zspot run.

**AUTOMATION MADE EASY** 

It's not a myth! ZFX does make automated solutions for all theatrical needs

> Practically designed spot hoist using top of the line components like SEW, Mayr, TER, Dodge, Martin, Harting, and, of course, ZFX

Reasonably priced without sacrificing function and features

Fastest delivery in the industry - 2 week standard or 3 day turnaround with expedite fee and without nickel plated parts

Ergonomically placed limit switches. Indicator lights display when limits are open or closedno more listening for clicks!

Built-in screwdriver for adjusting limits. (Cup holder optional)

Ready to use for a single line, dual line, or a roll-on, roll-off for travel/traverse systems

Redundant, manually releasable brakes featuring quiet operation. Optional portable battery powered brake release for models using 24vdc brakes

Can be used with eZ-Hoist single axis controls or Raynok control system, we can provide encoders and plugs to work with ANY control system

> Four spring mounted, adjustable tension, urethane coated cable keeper rollers

## ez Hojst zspot

|                       | STANDARD         | OPTIONAL                        |
|-----------------------|------------------|---------------------------------|
| Voltage               | 208vac 60hz      | 380-420, 480vac 50/60hz         |
| Motor Horsepower      | 5HP(3.7kW)       | 5.4HP (4.0kW) 7.5HP (5.5kW)     |
| Load Capacity         | 500 lbs (227 kg) | 1000 lbs (454 kg) or higher     |
| Speed                 | 4 ft/s (1,2 m/s) | Too many options to list        |
| Lift with single line | 136 ft (41 m)    | 94 ft (28 m)                    |
| Lift with dual lines  | 65 ft (20 m)     | 43 ft (13 m)                    |
| Rope Diameter         | 3/16" (5mm)      | 1/4" (6mm)                      |
| Brake Coil            | 200vac           | 24vdc                           |
| Encoder               | TTL Incremental  | Absolute: SSI, Hiperface, EnDat |
| Weight                | 425lbs (193kg)   |                                 |