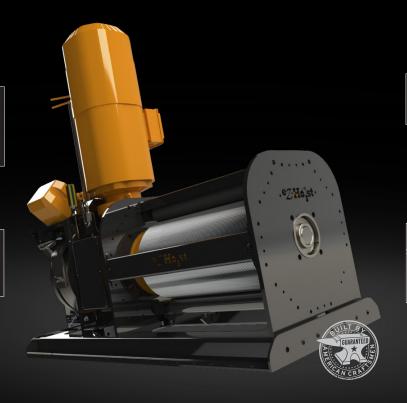

Zspot. Zspot run.

**AUTOMATION MADE EASY** 

It's not a myth! ZFX does make automated solutions for all theatrical needs

> Practically designed spot hoist using top of the line components like SEW, Mayr, TER, Dodge, Martin, Harting, and, of course, ZFX

Reasonably priced without sacrificing function and features

Fastest delivery in the industry - 2 week standard or 3 day turnaround with expedite fee and without nickel plated parts

Ergonomically placed limit switches. Indicator lights display when limits are open or closedno more listening for clicks!

Built-in screwdriver for adjusting limits. (Cup holder optional)

Ready to use for a single line, dual line, or a roll-on, roll-off for travel/traverse systems

Redundant, manually releasable brakes featuring quiet operation. Optional portable battery powered brake release for models using 24vdc brakes

Can be used with eZ-Hoist single axis controls or Raynok control system, we can provide encoders and plugs to work with ANY control system

> Four spring mounted, adjustable tension, urethane coated cable keeper rollers