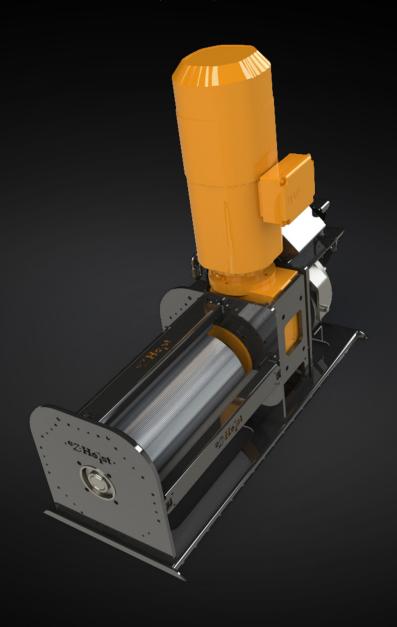

Zspot. Zspot run.

**AUTOMATION MADE EASY** 

It's not a myth! ZFX does make automated solutions for all theatrical needs

> Practically designed spot hoist using top of the line components like SEW, Mayr, TER, Dodge, Martin, Harting, and, of course, ZFX

Reasonably priced without sacrificing function and features

Fastest delivery in the industry - 2 week standard or 3 day turnaround with expedite fee and without nickel plated parts

Ergonomically placed limit switches. Indicator lights display when limits are open or closedno more listening for clicks!

Built-in screwdriver for adjusting limits. (Cup holder optional)

Ready to use for a single line, dual line, or a roll-on, roll-off for travel/traverse systems

Redundant, manually releasable brakes featuring quiet operation. Optional portable battery powered brake release for models using 24vdc brakes

Can be used with eZ-Hoist single axis controls or Raynok control system, we can provide encoders and plugs to work with ANY control system

> Four spring mounted, adjustable tension, urethane coated cable keeper rollers