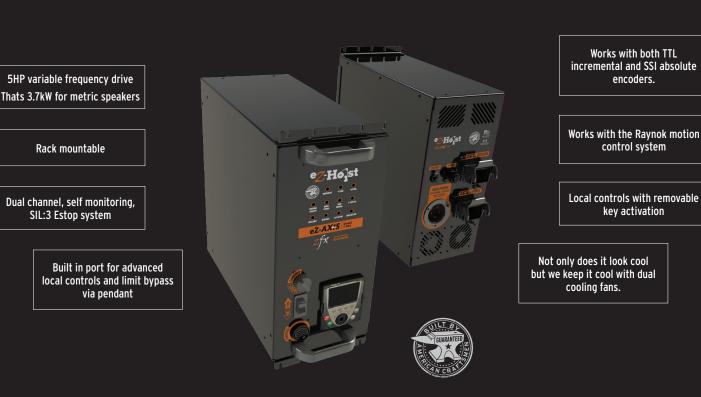

## T-800 Single Axis Drivebox

ezHoist ez-AX#S

|                      | STANDARD                           | OPTIONAL     |
|----------------------|------------------------------------|--------------|
| Voltage              | 200-230vac 3 Phase                 | 380-500VAC   |
| HP Rating            | 5HP / 3.7kW                        | .25HP- 100HP |
| Output Brake Voltage | Both 208-230vac and 24vdc          |              |
| Input Encoder        | TTL Incremental and SSI (Absolute) |              |
| Brake Resister       | 500w 20ohm                         | Any          |
| Power Input Plug     | L15-30                             | Any          |
| Cooling Fans         | Two 80mm                           | n/a          |