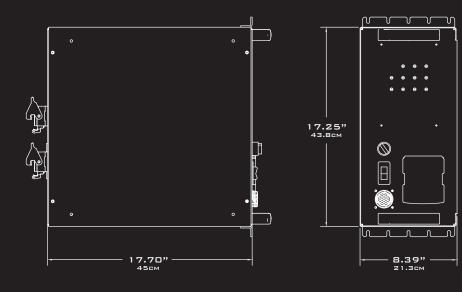

## T-800 Single Axis Drivebox

ezHoist ez-AX#S

|                      | STANDARD                           | OPTIONAL     |
|----------------------|------------------------------------|--------------|
| Voltage              | 200-230vac 3 Phase                 | 380-500VAC   |
| HP Rating            | 5HP / 3.7kW                        | .25HP- 100HP |
| Output Brake Voltage | Both 208-230vac and 24vdc          |              |
| Input Encoder        | TTL Incremental and SSI (Absolute) |              |
| Brake Resister       | 500w 20ohm                         | Any          |
| Power Input Plug     | L15-30                             | Any          |
| Cooling Fans         | Two 80mm                           | n/a          |