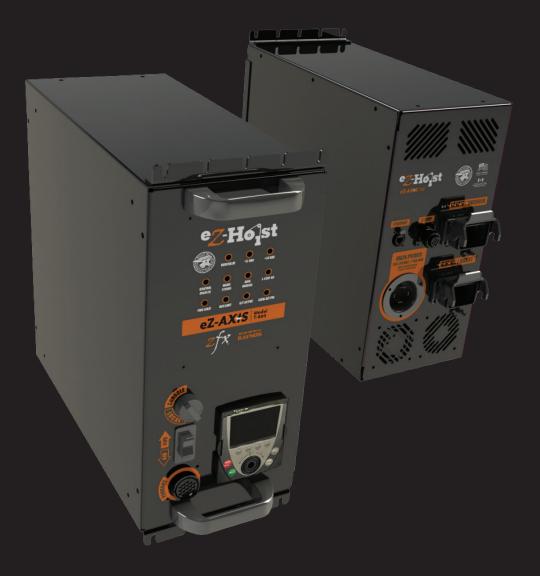

## T-800 Single Axis Drivebox

ezHoist ez-AX#S

|                      | STANDARD                           | OPTIONAL     |
|----------------------|------------------------------------|--------------|
| Voltage              | 200-230vac 3 Phase                 | 380-500VAC   |
| HP Rating            | 5HP / 3.7kW                        | .25HP- 100HP |
| Output Brake Voltage | Both 208-230vac and 24vdc          |              |
| Input Encoder        | TTL Incremental and SSI (Absolute) |              |
| Brake Resister       | 500w 20ohm                         | Any          |
| Power Input Plug     | L15-30                             | Any          |
| Cooling Fans         | Two 80mm                           | n/a          |